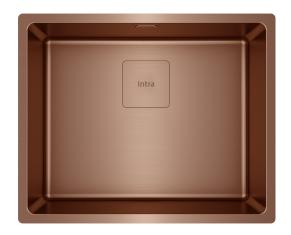

## FlexLinea FlexLinea-CO

Art. no.

FlexLinea5040-COPPER

**Cabinet size** 

Overall dimension in mm

Bowl dim. in mm

Waste hole dim. in mm

Waste hole placement

Material

60

540 x 440 x 200

500 x 400

97

Upper center

EN 1.4301, AISI 304,

SS2333, PVD in color

## **Description**

Single bowl in PVD colour for inset, under- and flush mount in a sharp and timeless expression that fits most kitchen (R15).

In PVD colour with square basket waste and decorative cover.