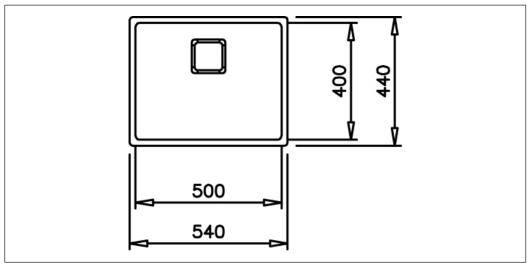

## FlexLinea FlexLinea-CO

Art. no.

FlexLinea5040-COPPER

**Cabinet size** 

Overall dimension in mm

Bowl dim. in mm

Waste hole dim. in mm

Waste hole placement

Material

60

540 x 440 x 200

500 x 400

97

Upper center

EN 1.4301, AISI 304,

SS2333, PVD in color